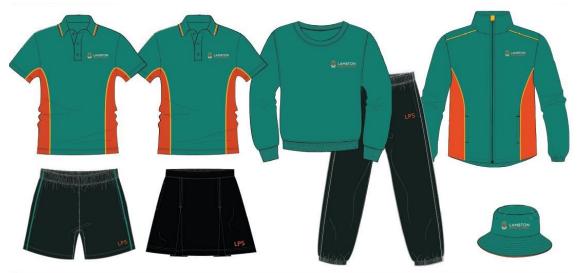

## **School Uniform Order form**

| Child's Name: | Class: |  |
|---------------|--------|--|
| Contact No:   | Date:  |  |

| Chest measurement    | 60cm | 64cm     | 68cm | 72cm | 77cm | 82cm | 87cm | Price   | Qty | Total |
|----------------------|------|----------|------|------|------|------|------|---------|-----|-------|
| Equivalent AUD size  | 4    | 6        | 8    | 10   | 12   | 14   | 16   |         |     |       |
| Everyday Polo        |      |          |      |      |      |      |      | \$30.95 |     |       |
| Fleece Jumper        |      |          |      |      |      |      |      | \$32.50 |     |       |
| Microfibre Jacket    |      |          |      |      |      |      |      | \$54.95 |     |       |
| Waist measurement    | 57cm | 59cm     | 61cm | 66cm | 71cm | 76cm | 86cm | Price   | Qty | Total |
| Equivalent AUD size  | 4    | 6        | 8    | 10   | 14   | 16   |      |         |     |       |
| Everyday Skort       |      |          |      |      |      |      |      | \$28.95 |     |       |
| Everyday Shorts      |      |          |      |      |      |      |      | \$27.95 |     |       |
| Fleece Trackpant     |      |          |      |      |      |      |      | \$29.95 |     |       |
| Microfibre Trackpant |      |          |      |      |      |      |      | \$50.00 |     |       |
|                      | 55cm | 57cm     | 59cm | 61cm |      |      |      |         |     |       |
| School Hat           |      |          |      |      |      |      |      | \$18.00 |     |       |
|                      |      | <u> </u> |      |      |      |      |      | TOTAL   |     |       |