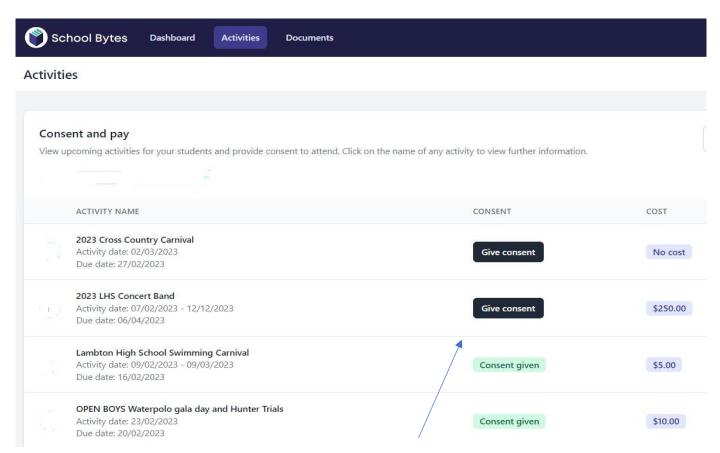

## Parent Portal now available!!!

- View permissions due and already submitted
- View payments due and payments made
- Allocate family credits to excursions and events
- Make payment for more than sibling in one transaction
- Manage permissions and payments for students across multiple schools providing schools are utilising School Bytes platform



Easily see if permission has been given or is outstanding

## To set up your Parent Portal

- 1. https://portal.schoolbytes.education/auth/login
- 2. Enter our school name
- 3. Search for your students and link them to your Portal

**Please note:** Ensure you use the same email address that you have provided to the school . If you choose a different email address, an SMS verification code will be sent to the mobile phone number on record for you at the school.

| School Bytes  Log in to the parent portal  Or create a new account |                      |
|--------------------------------------------------------------------|----------------------|
|                                                                    |                      |
| Password